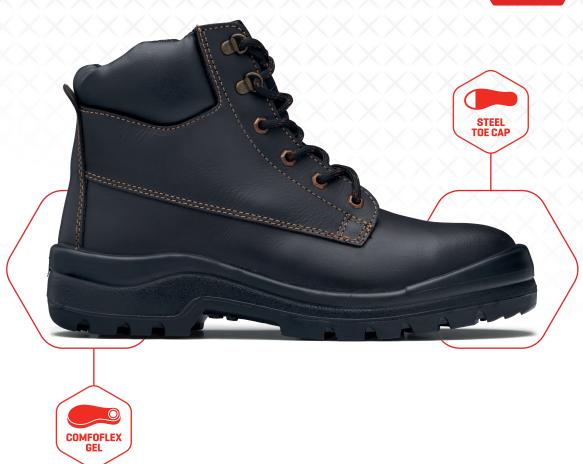

## Suitable for light industries, warehousing and DIY.

- Moulded bump guard
- Padded collar and tongue
- Dual density PU sole with 5mm deep tread expels foreign materials and resists clogging
- Defined heel for site safety on ladders and gantries

PU - Polyurethane | TPU - Thermoplastic Polyurethane

EVA - Ethel Vinyl Acetate | PUR - Polyurethane Rubber

- Comfoflex Gel comfort system—an insert of soft gel in the heel of the boot to absorb the impact of every step
- Comf2Bull footbed which is a soft PU with gel inserts at the high impact strike points
- Broad fitting 200 joule impact resistant Type 1 steel toe cap